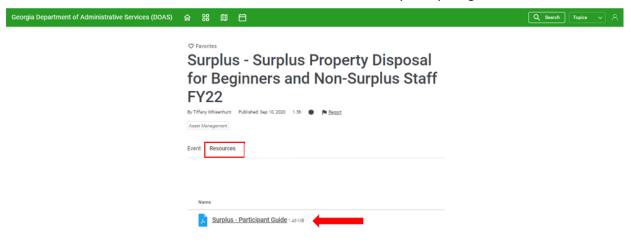

To access the training link and training booklet, return to the LMS and login. Next select either "event" or "plan" at the top of the screen and find your registered class.

Then click on resources to download the participate guide.