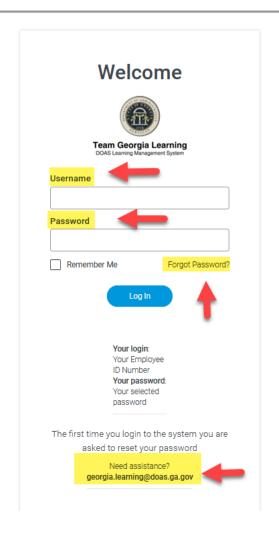

## Step 2: Enter your login information.

On the login page you can reset your password or get additional assistance by sending an email to georgia.learning@doas.ga.gov.

Step 3: From the Home screen click the Events tab