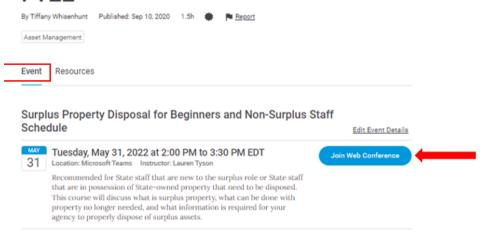

Lastly click on event and select the words "Join Web Conference" to join the training on-line