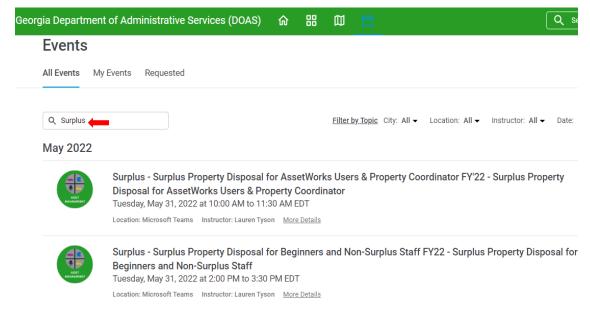

Step 4: In the search box enter "Surplus".

You should see all class course titled: Surplus Property Disposal for Beginners and Non-Surplus Staff or Surplus Property Disposal for AssetWorks Users and Property Coordinators.

Next click enroll by the desired class date and time. An enrollment confirmation will be sent via email.